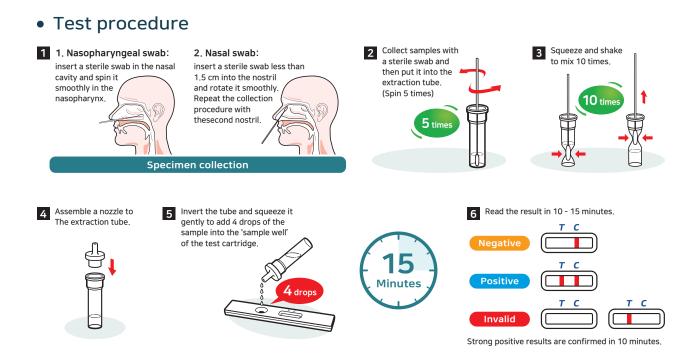

#### • Components

| Cartridge              | 30 ea |
|------------------------|-------|
| Extraction buffer tube | 30 ea |
| Nozzle                 | 30 ea |

\* Note. A nylon swab is excluded from the components of the cartridge box and provided separately.